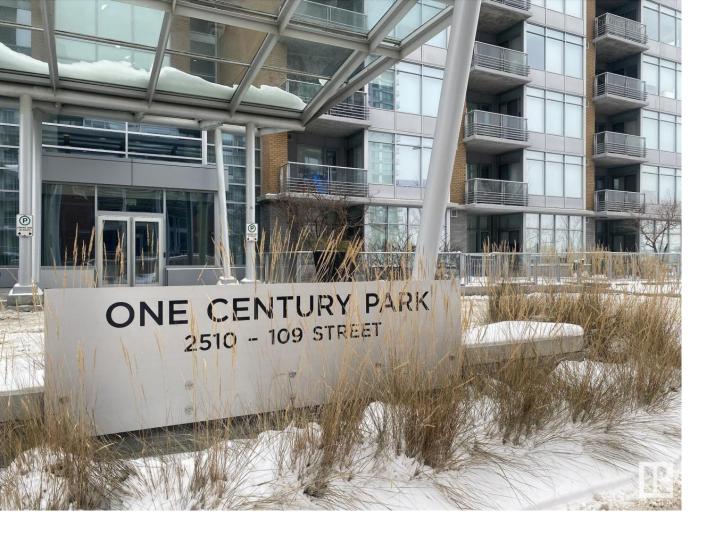

## 2510 109 Street 115 Edmonton AB

\$204,900

Welcome to this gorgeous one-bedroom condo unit, in the highly desirable concrete building, ONE CENTURY PARK! This property features excellent proximity to the LRT for University Students or those working downtown. Walk through the front door and you will love the front-to-back sight lines and high-end finishings throughout. The kitchen is a chef's dream with 9ft granite countertop, ample cabinetry and pendant lighting. Adjacent living room is spacious and bright, featuring 10ft ceiling, electric fireplace and access to large private patio. The bedroom is a good size and has direct access to your spa-inspired 4pce bathroom. Condo comes with heated & titled underground parking - a must have for those Edmonton winters! ADDITIONAL FEATURES: In-suite laundry, exercise room, walking distance to grocery store, restaurants and more. A fantastic opportunity for investors, first-time buyers, or someone looking for a pied-a-terre!