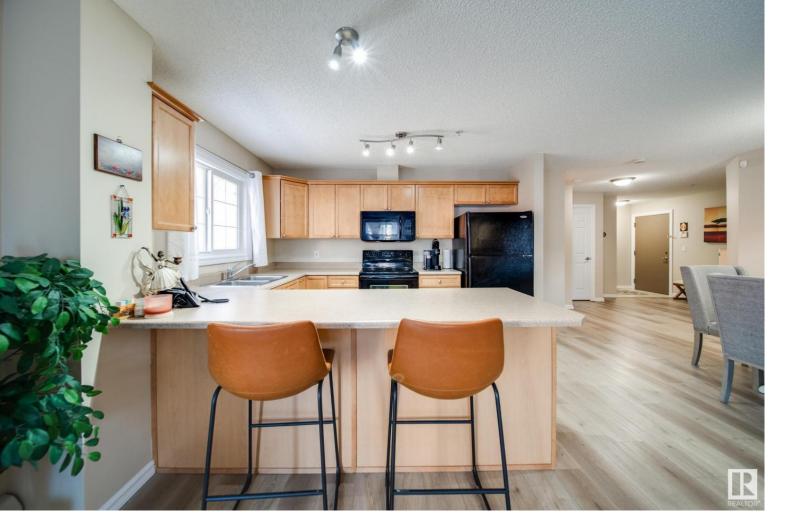

## 4403 23 Street 115 Edmonton AB

\$199,800

OVER 1000 SQFT MAIN FLOOR CORNER UNIT FEATURING A VERY OPEN FLOOR PLAN, 2 BEDS, 2 BATHS AND 2 TITLED PARKING STALLS. (1 underground and 1 surface) This well managed building offers the perfect starter home or investment opportunity, located in Edmonton's SE this property features easy access to all amenities. The unit is bright, well laid out and because it is a corner unit you get more light and less neighbours. You will find new floor and paint and be overall impressed with the quality of the home. There is a large living room, dining nook and a kitchen that has plenty of cabinetry a island that is perfect for quick meals. Both bedrooms offer plenty of space with the primary have a walk through closet and a 4pce bath. This unit also comes with a 4'x8' storage cage for all the extra stuff you might have. Just minutes from all amenities, steps to parks and schools!