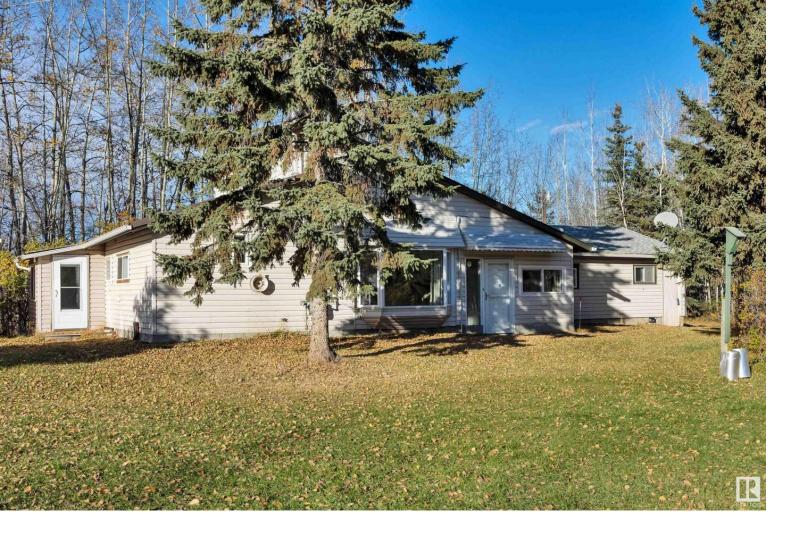

## 54126 RGE ROAD 30 115 Rural Lac Ste. Anne County AB

\$355,000

Welcome to your serene retreat! This charming 1164 sq ft bungalow is perfectly situated on a stunning 3.47-acre lot, offering an idyllic blend of privacy and picturesque views. Surrounded by lush greenery, this property provides a peaceful escape from the hustle and bustle of everyday life. Inside, find a warm and inviting living space featuring three bedrooms, ideal for family living or guest accommodations. The well-appointed 4-piece bathroom ensures comfort for all. The layout is practical and flows beautifully, making it easy to create a dream home environment. The attached garage offers convenience and additional storage space, while the expansive grounds present incredible potential for future development. Whether it's an envision of building a second home, expanding the current structure, or simply enjoying the open space for recreational activities, the possibilities are endless. This bungalow is ready to move in and make it your own!