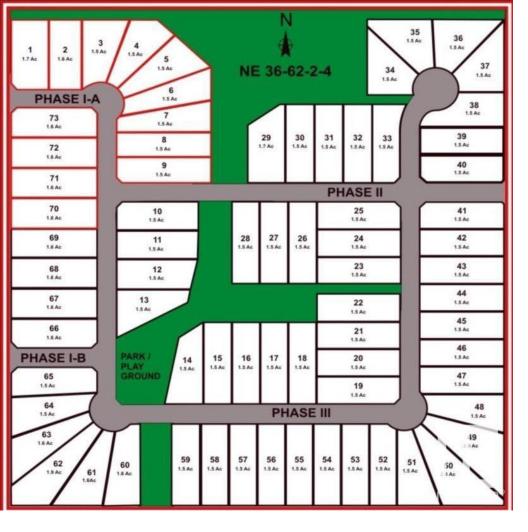

## 115 62529 Range Road 420 A Rural Bonnyville M.D. AB

\$119,900

Location Location! Welcome to Morris Estates Country Residential Subdivision - Located on the corner of TWP RD 630 and Range Road 420A. 1 Km West to city limits. 2 KM South to the Golf and Country Club, 6.5 KM North to the Cold Lake Provincial Park, 12 KM East to the Kinosoo Ridge Ski Hill and French Bay park with public boat launch. Country living on the city doorstep! This vacant 1.66 acres is available and ready to be built on. Paved roads, street lighting, underground services, designated playground area with public walking space and architectural controls to maintain the aesthetics of the area. Call your builder and tell him you are ready to build!