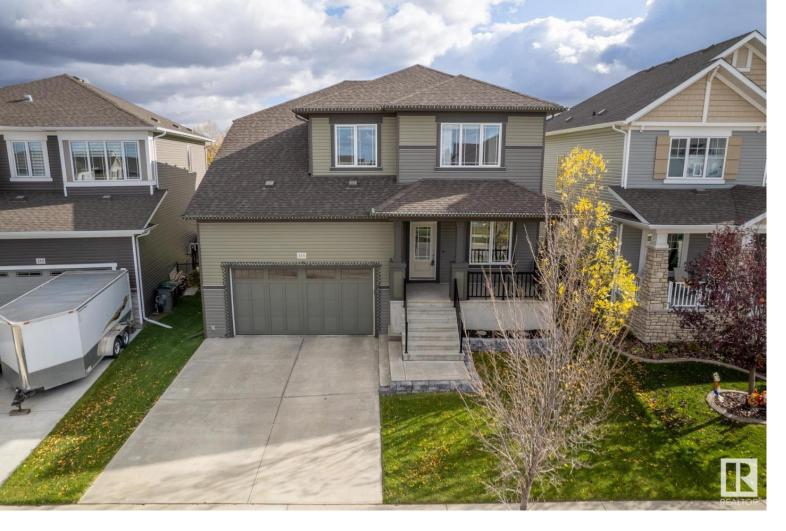

## 115 ROSEMOUNT Court Beaumont AB \$689,900

Welcome home to the beautiful community of Colonial Estates! This home has so much to offer, with first and foremost, being the location as it is backing the 18th hole of the Colonial Golf Course completed with a picturesque pond which gives the perfect amount of privacy from the course to your backyard! Next would be the garage! Technically this is a TRIPLE CAR GARAGE as it is an oversized double with a tandem stall on one side, plus the ceiling height is incredible which give you the height to tinker in any hobby you would like! Now inside the home you have a total of 4 great size bedrooms upstairs all with great closet space, along with UPSTAIRS LAUNDRY, 4pc bath & a primary bedroom that makes your dreams come true with a large walk-in closet, & a 5pc ensuite! The main floor homes your chef's kitchen with ceiling high SOLID WOOD CABINETS, GAS STOVE, QUARTZ COUNTERTOPS & WALK-IN PANTRY! To complete this home you have a minimum of 9FT CEILINGS ON EVERY FLOOR, main floor den & a mud room! Don't miss out!