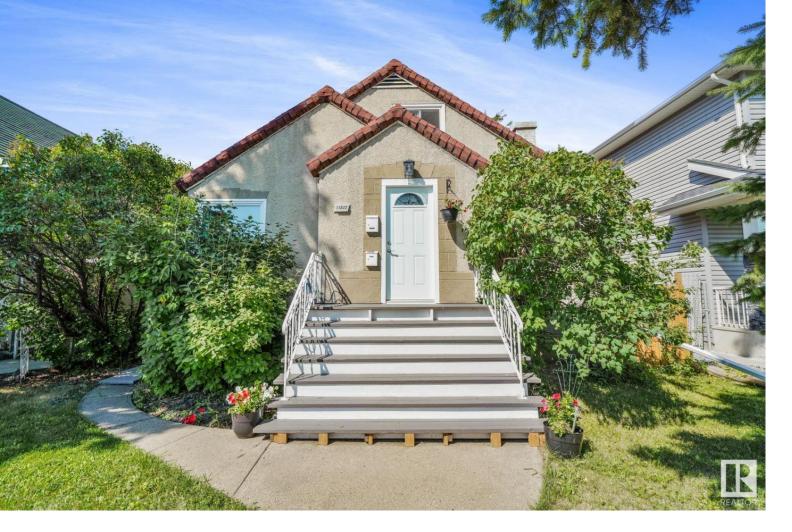

## 11522 101 Street Edmonton AB \$439,000

Tastefully refinished raised bungalow with a legal suite & separate address (BSMT 11522, rent \$1350), located on an oversized RF3 lot in a prime location south of NAIT, near the lce District & MacEwan University. This 5-bedroom, 2-bathroom home in Spruce Avenue offers a blend of historic charm & modern updates. Hardwood floors, a mix of original wood & engineered oak, span all levels. Ugrades include all new Durabuilt windows (2023), doors, and a fully insulated & drywalled basement for enhanced efficiency. Natural light floods the home, highlighting new fixtures and illuminating the granite & Corian countertops in the kitchens. The kitchens also feature all new appliances (2023/24) and updated sinks. The main bath boasts full granite tiling, new pedestal sinks, & luxury vinyl flooring on both levels. Fresh priming & painting emphasize the character of coved ceilings, wood casings, & glass pane doors. Professionally engineered foundation renewal and new sewer line add long-term security & peace of mind.