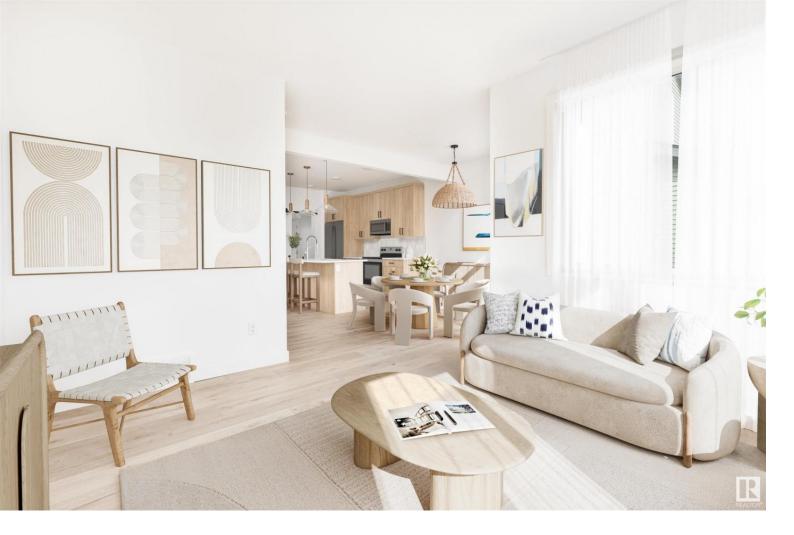

## 1155 CHRISTIE VISTA Vista Edmonton AB

Calling all investors & first-time home buyers - Welcome home to the Cooper in Cavanagh by multi-awardwinning builder, Rohit! This gorgeous 2-storey with SEPARATE SIDE ENTRY features an open-concept plan, and the the magazine-worthy "Ethereal Zen" interior design. The main-floor features 9' ceilings and large windows allowing natural light to pour in. The kitchen is a chef's dream with ample counter space, stylish cabinetry and pantry. The adjacent dining is the perfect spot to host your dinner parties, and provides access to back yard through patio sliders! Primary bedroom on upper level is your own personal oasis with a 4pce ensuite & a wide walk-in closet. Two more bedrooms with a 4pce main bath and laundry round out this level of this home! ADDITIONAL FEATURES: 2-pce powder room, mudroom, and front attached garage. Unbelievable proximity to some of Edmonton's best schools & shopping! Property is under construction, photos/renderings may differ. Please refer to the floor plan for layout.