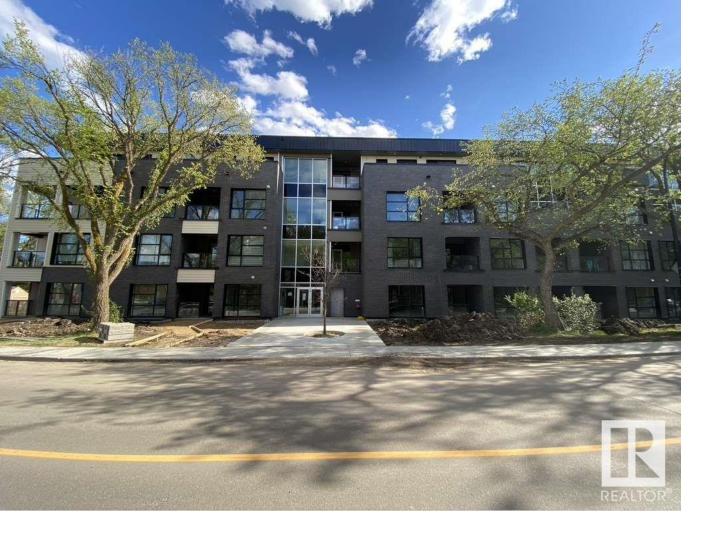

## 11503 76 Avenue 116 Edmonton AB

\$749.900

The BELGRAVIA LIFESTYLE is as good as it gets. RARE OPPORTUNITY to LIVE in one of Edmonton's BEST communities & in a GREEN BUILDING. This STUNNING, MODERN/STYLISH/ECO-FRIENDLY 3 bed + bonus room, MULTI-LEVEL CONDO is located 1 block to the LRT station, minutes to the RIVER VALLEY, SHOPPING, RESTAURANTS, U of A, hospital, Whyte Ave, SCHOOLS, and DOG PARK. Park your vehicles in the 2 UNDERGROUND PARKING stalls and bike everywhere (bike storage available). Inside, you'll love the SPACIOUS, OPEN CONCEPT floor plan with HUGE OVERSIZED WINDOWS, 9' ceilings, in-suite laundry, EUROPEAN inspired kitchen, with QUARTZ countertops. Don't miss out on the GRAND PRIMARY BEDROOM. The LUX bathrooms (3) include quartz countertops, modern lighting and fully tiled showers. This is the largest condo in the building. BIG BONUS: you will save on insurance and utilities with the CONCRETE & STEEL construction, GEOTHERMAL heating & cooling, and the SOLAR panel rooftop. Spend some quiet time on the huge COMMON AREA ROOFTOP DECK.