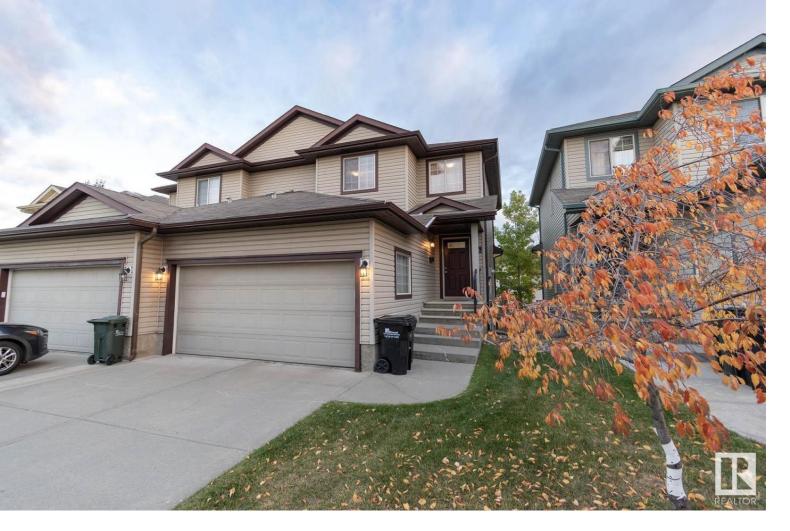

## 21 SUMMERWOOD Drive 116 Sherwood Park AB

Beautiful Half Duplex in Summerwood Sherwood Park has lots to offer such as a double attached garage and a walkout basement. As you enter this home it immediately feels warm and inviting and has a nice flow through each living area. Living room has corner gas fireplace to add ambience when you want it. Next you have a decent sized dining area large enough to cater to family gatherings and then following on through is the kitchen plus a half bathroom on the main floor for when friends come by. There is a nice open area with natural light from two windows at the top of the stairs that is an ideal place to set up a home office if you want. Large master bedroom has its own full en-suite and plenty of closet space. Large balcony just off the dining area makes a nice cover for the basement patio giving you two outdoor areas to enjoy. The basement is currently unfinished but it does feature two large windows on each side of the patio door and there is rough in for future bathroom if you like.