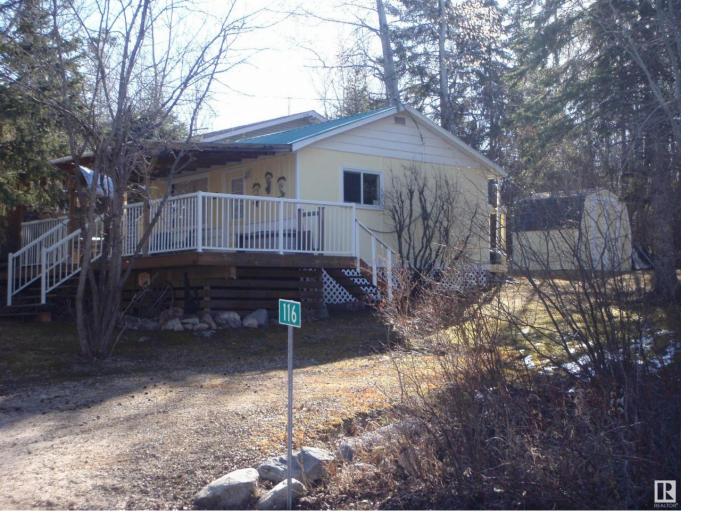

## 116 Crescent Drive Rural Barrhead County AB

BARELY ABOVE LOT VALUE! Cute-Cozy-Clean-Cottage at Thunder Lake just 75 minutes west of Edmonton and 15 minutes west of Barrhead. If you're looking for a turnkey setup, then this 20x20 Charmer with a gorgeous 12x30 deck is just waiting for you....it's been in the same family for over 50 years and all contents are included if you wish. It has a nice open kitchen-living room space with one bedroom and a washroom (no fixtures except a small chemical toilet). Power supplies the 70-amp breaker box. You can turn on the pellet stove on those chilly mornings, enjoy the sun on the west-facing deck and converse around a nice fire at the fire pit. The lake is accessible by foot traffic right across the road...a one minute walk to the lake!