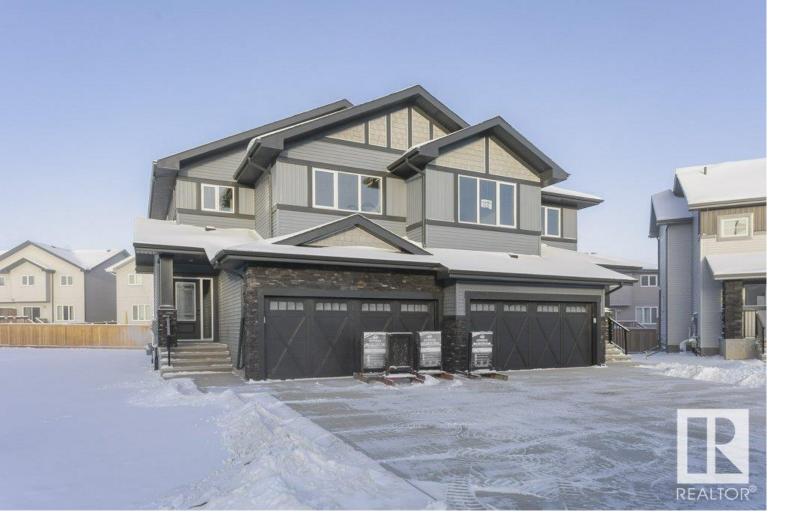

## 116 SPRUCE GARDENS Crescent Spruce Grove AB

\$445,900

Welcome to the spaciously designed "Berkeley" model home nestled on a semi-private street only minutes walking distance from three schools ranging from K-12. The home is situated on an large 744 square meter pie shape lot. This 3 bedroom open concept home offers everything you want and more including a vaulted ceiling bonus room, walk-in laundry on second floor and a large master walk-in closet. Upgrades include quartz counters in both the kitchen and bathrooms, custom finishing package, premium light fixtures, luxury vinyl plank and much more. The home also features 9" ceilings on the main floor, a high efficiency furnace and tankless HWT, HRV, stainless steel OTR and a dishwasher. The duplex has great curb appeal and has a double attached garage. The beautiful home comes with full builder and 1,5,10 year warranty under ANHWP.