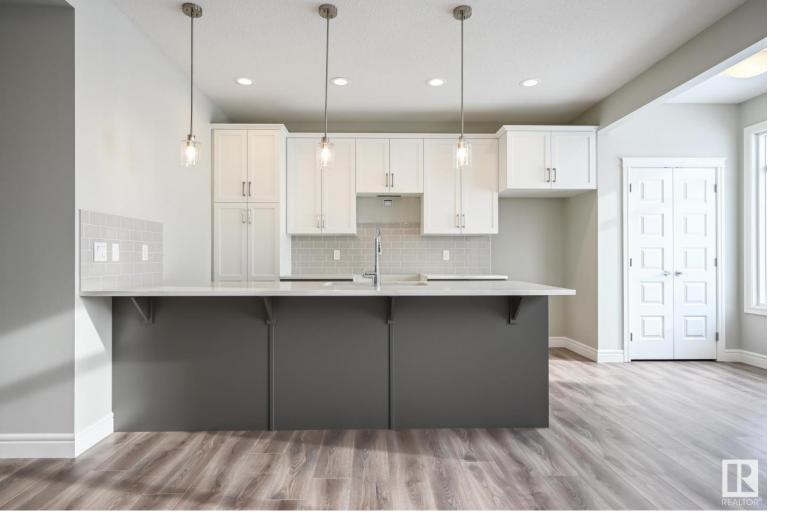

## 1161 GOLDFINCH Crescent Edmonton AB

\$479,900

Welcome to your dream home in Kinglet Gardens! This stunning single family home features 9' ceilings, a half bath and a separate side entrance that provide added convenience on the main floor. The kitchen boasts upgraded 42" cabinets and quartz countertops. Take the stairs up to the second floor, where you'll find a spacious walk-in laundry room, a full 4-piece bathroom, and 3 large bedrooms, ready to accommodate your growing family. The master suite is a true haven, with a walk-in closet and a luxurious 5-piece bathroom, featuring a separate tub and shower and double sinks. Enjoy the added benefits of a double detached garage, \$3,000 appliance allowance, unfinished basement with painted basement floor, high efficiency furnace, and triple pane windows. Plus, the legal suite rough ins offer the potential for added income or the perfect space for extended family. This house has it all! Don't miss your chance to make it your own! Photos may differ slightly.