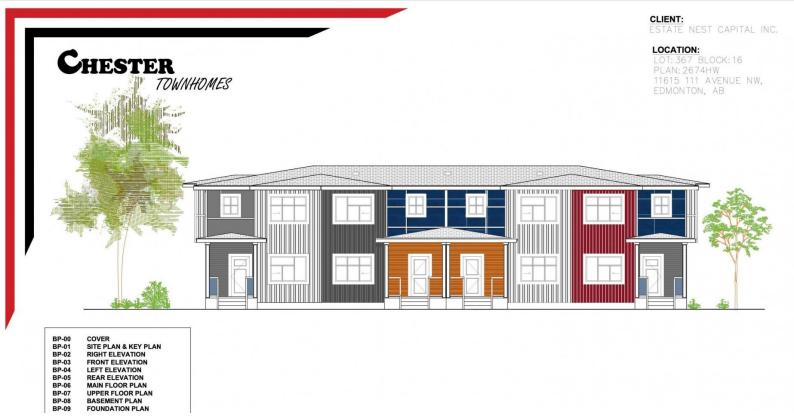

## 11615 111 Avenue Edmonton AB

\$399,900

Investor Alert! \*\*46.91x 154.85(677m?) Vacant Lot\*\* Welcome to the opportunity to build on this vacant lot located in the desirable community of Queen Mary Park in Edmonton. This lot is located close to all amenities and quick access to Downtown. This lot offers a blank canvas for you to build a duplex or perhaps more or land bank on this amazing location. Measuring 14.3x47.2m or 46.91x 154.85(677m?), this lot offers ample space on this lot. Queen Mary Park is a well-established community, offering a great location, with quick and easy access to downtown Edmonton, the University of Alberta, and the River Valley. This lot is also located close to all the amenities that Edmonton has to offer, including shopping, restaurants, and public transportation. Don't miss this opportunity to build in one of Edmonton's most sought-after communities.