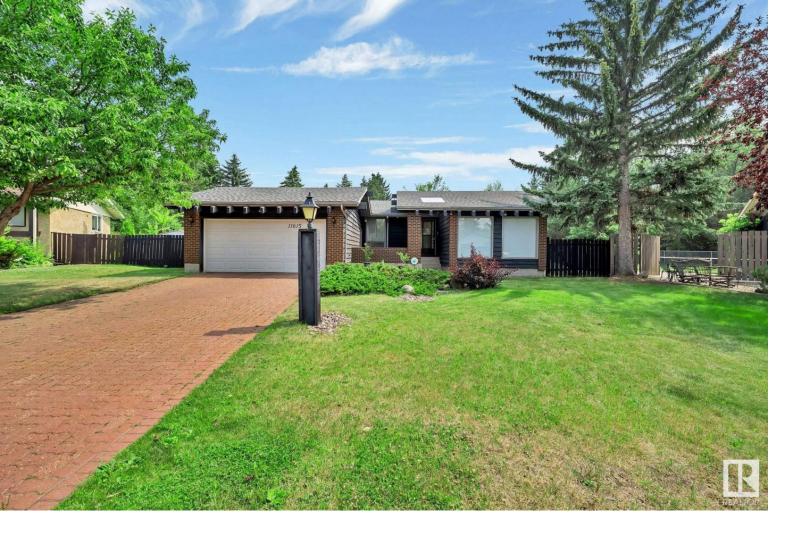

## 11615 32A Avenue Edmonton AB

\$624,900

SPECTACULAR BUNGALOW BACKING THE GREEN SPACE OF THE PROVIDENCE CENTER ON A HUGE SOUTH FACING PIE-LOT IN A HIGHLY DESIRED CUL-DE-SAC. This home features updated interior floors, new stainless steel appliances, and lovely original features such as vaulted, open beam ceilings in the front living room. Main floor features 2 living spaces, one with a wood burning fireplace, kitchen, full bath and 3 bedrooms, with the primary suite equipped with a 3 piece ensuite! The fully finished basement offers a games room, super cool BARREL WET BAR, and fully functioning SAUNA. Outside, enjoy a huge yard perfect for outdoor activities and relaxation. Load of storage. Double garage. Updates include: paint, flooring, toilets (upstairs), insulation and venting in attic, roof (2012), HWT(2019) & Water Softener! Walking distance to school, shopping & major roads. Ability to install 220v for electric charger! Don't miss this perfect family home!