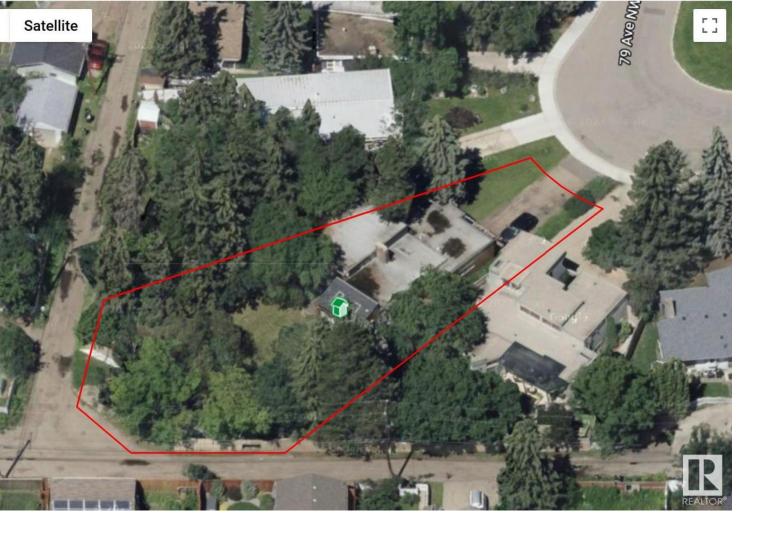

## 11627 79 Avenue Edmonton AB

\$899,000

Rare Opportunity to Own One of the Largest Lots in Belgravia! The colossal Belgravia lot spanning 13,828 sq ft-0.3 acres, nestled in a prime location facing an island park. This gem offers the ultimate canvas for your dream home. Embrace the lush backyard adorned with mature trees and bask in the sunny southwest exposure. Situated mere steps from the River Valley, with effortless access to the LRT station, hospitals, and the University of Alberta. Seize this once-in-a-lifetime chance to secure your slice of paradise!