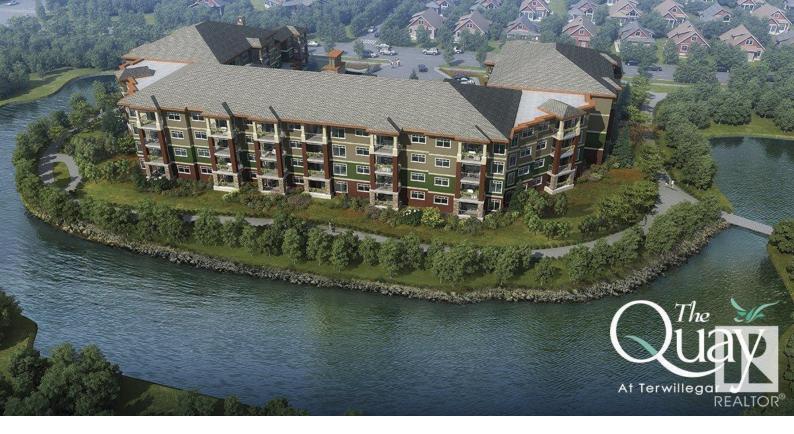

## 7021 SOUTH TERWILLEGAR Drive 117 Edmonton AB

Discover The Quay, A beautiful building with peaceful natural surroundings located in Terwillegar. This elevated first-floor unit with many upgrades boasts a large primary bedroom with a walkthrough closet leading to a 3-piece ensuite, a second bedroom and 4 piece bath, and a gorgeous kitchen with granite countertops, stainless appliances, and elegant finishes. The living room adjacent to the east facing patio offers one of the best views of the stunning lake and park. Other features include in floor heating throughout and and video intercom. You'll also enjoy the underground parking with a car wash directly across from your stall coupled with a large storage room. Amenities include a convenient exercise room. The ideal location of these beautiful units places them just minutes away from excellent schools, amenities, shopping and Edmonton's primary access routes, including Anthony Henday, Whitemud Freeway, and Calgary Trail