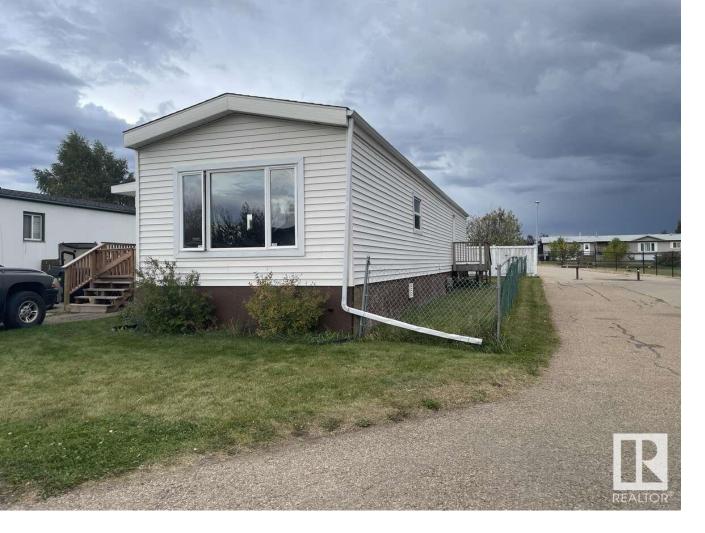

## 1175 Lakevista Drive Sherwood Park AB

\$82,500

For additional information on this property, please click on "View Listing on Realtor Website". Welcome to this 1982 upgraded mobile home in Lakeland Village. This 3 bedroom home has had a new roof in 2016, new windows in 2017, new vinyl siding and wood skirting in 2017, new cribbing at the front of the trailer in 2017, new deck and stairs in 2017, new hwt in 2022 and new flooring and trim in 2022. Complimenting this home is a spacious famly room that is open to the kitchen and dining areas, a 4 piece bathroom, as well as a large mud room. Completing this property is a large fenced yard with a storage shed that has power to it. Why pay rent when you can put your money towards something you can own and call home. Lot rental: \$615/mo. Recent home inspection (March 2023) and furnace inspection (May 2023) available. furnace and vents were cleaned in October 2023. Only pet restriction in the village is for dogs (no larger than 20" tall).