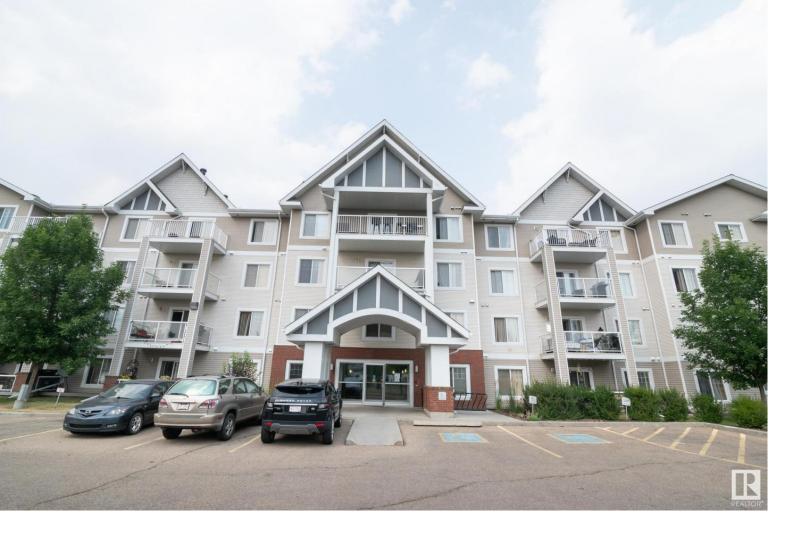

## 13830 150 Avenue 118 Edmonton AB

\$189,702

THIS PLACE IS A HOME RUN..... BRAND NEW LUXURY VINYL FLOORING...CRISP NEW PAINT COLOR.....2 BEDROOM/ 2 BATHROOM.....PROFESSIONALLY MANAGED COMPLEX..TEDDY BEAR CARPET.....~!WELCOME HOME!~ Right from the curb appeal, and complex its a 10! Perfect foyer, the heart of the condo is here.... Yes thats BRAND NEW LVP:) the great room feels big, kitchen perfect with upgraded appliances, of course stainless appliances... in suite laundry, 2 bedrooms... Primary is generous with a perfect closet, and 3 piece bathroom. Second bedroom is a good size; easy space for flex, or office too. There is a 4 piece full bathroom, in suite laundry & & &. Skyview Landing has a beautiful foyer, visitor parking, an exercise room, an amenities room and is close to all amenities. If you are so inclined the building is pet friendly! all this with heated under ground parking!!