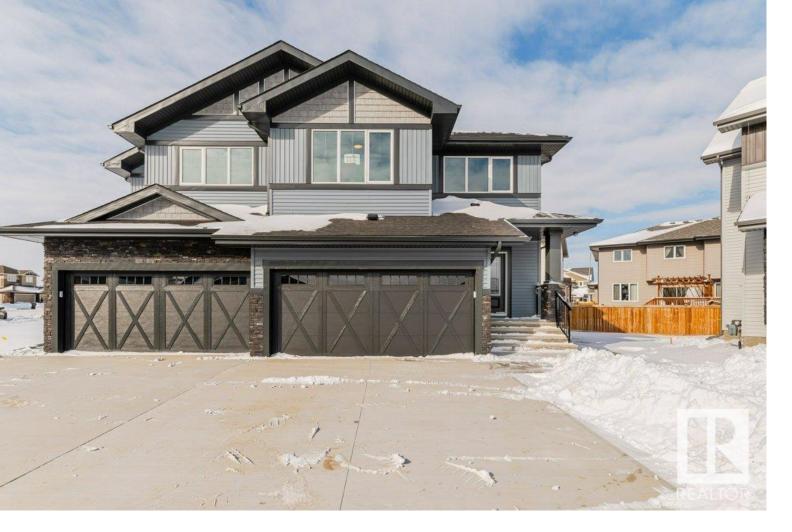

## 118 SPRUCE GARDENS Crescent Spruce Grove AB

\$452,500

Welcome to the spaciously designed "Berkeley" model home nestled on a semi-private street only minutes walking distance from three schools ranging from K-12. This 3 bedroom open concept home offers everything you want and more including a vaulted ceiling bonus room, walk-in laundry on second floor and a large master walk-in closet. Upgrades include quartz counters in both the kitchen and bathrooms, custom finishing package, premium light fixtures, luxury vinyl plank and much more. The home also features 9" ceilings on the main floor, a high efficiency furnace and tankless HWT, HRV, stainless steel OTR and a dishwasher. The duplex has great curb appeal and has a double attached garage. The beautiful home comes with full builder and 1,5,10 year warranty under ANHWP.