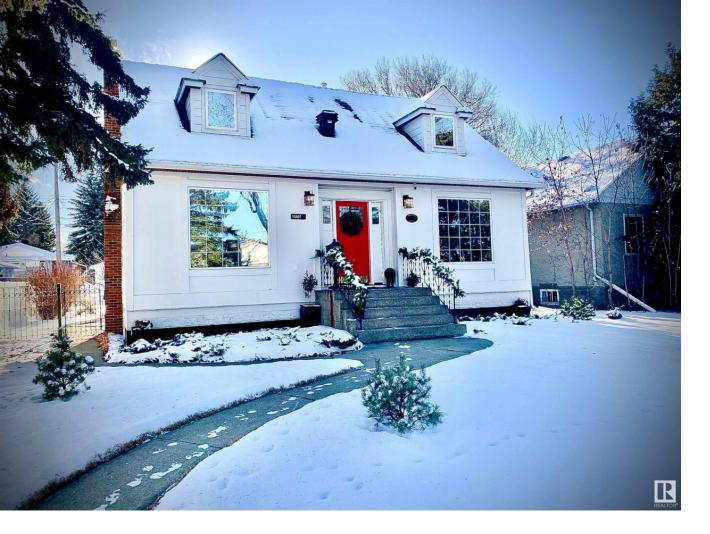

## 11807 76 Avenue Edmonton AB

\$839,000

Elegant. Refined. Style. This gorgeous renovated home is perfectly located just steps to Saskatchewan Drive and the trails of the river valley in one direction and the LRT station in the other. Located in the highly sought-after community of Belgravia with a large 50' x 130' lot with south-facing backyard, there is opportunity for a future garden or garage suite. As you step inside you notice the fine details of bespoke finishes and a feeling this meticulously cared for property is truly "Home". Custom updates and renovations include James Hardie siding, chestnut metal 'Lux Architectural Products' vented soffits, handmade bespoke maple fireplace mantle with Regency gas fireplace & upgraded insert, updated fixtures throughout from Park Lighting. New top models Kitchen-Aid stainless steel kitchen appliances (including gas stove), triple pane windows, high efficiency furnace, upgraded electrical, newer shingles, plus dozens of additional upgrades. Come experience this wonderful home in Belgravia!