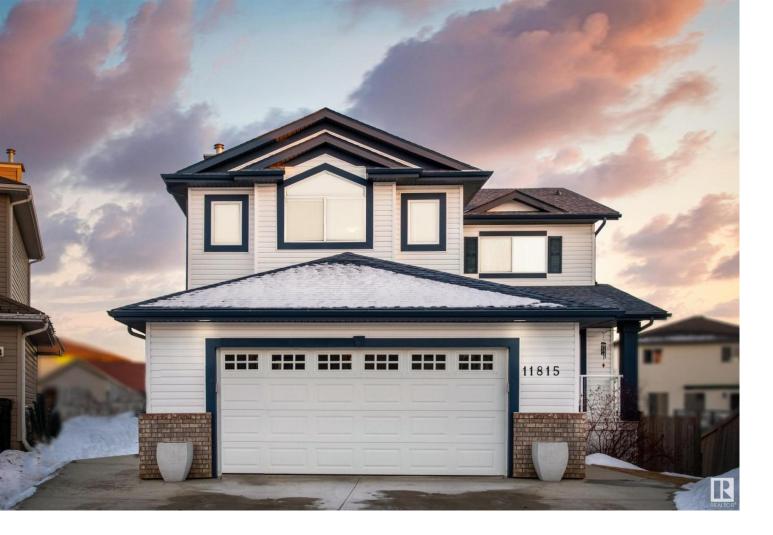

## 11815 171 Avenue Edmonton AB

\$635,000

Step into this exquisite two-storey home boasting a finished walkout basement and delightful peekaboo vistas of Canossa Lake! Crafted by Coventry Homes, this meticulously maintained residence offers over 3300 sq ft of living space. The main floor welcomes you with bright openness, featuring a den/office perfect for remote work, leading to a spacious deck with glass railings for savoring the scenery. Upstairs unveils a vast bonus room with vaulted ceilings, TWO primary bedrooms each with ensuites and ample closet space, plus a balcony for one. The lower level hosts two additional bedrooms with a jack-and-jill bathroom, and a rec room opening to the patio, granting direct access to nearby walking trails. Abundant storage throughout, complemented by an oversized 23x22 garage. Recent upgrades within the last 5 years include new quartz counters, fresh paint, A/C, HWT, and shingles.