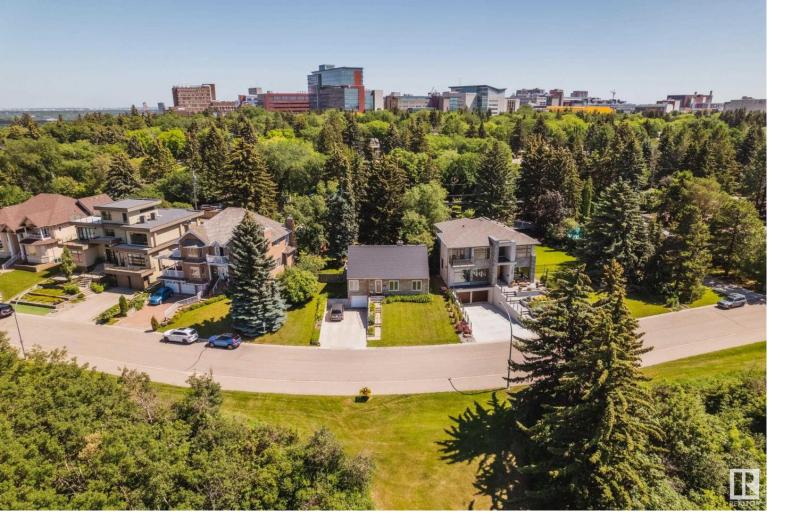

## 11831 SASKATCHEWAN Drive Edmonton AB \$1,595,000

Live the ultimate Edmonton luxury lifestyle in one of the most coveted quiet locations in North Windsor Park on Saskatchewan Drive - SWEEPING VIEWS OF THE RIVERVALLEY & YEG DOWNTOWN. Nestled alongside the largest urban park in Canada - this architecturally interesting home has unobstructed views & is situated on a stunning 10,162sqft lot. The home encompasses 2767sqft (total developed living space), 5 bedrooms (3+2), 2.5 bathrooms & has had many renovations throughout the years. The perfect family home combined with the location that captures the graceful perceptions of the beauty in nature with the quiet prestigious location once in a lifetime opportunity.