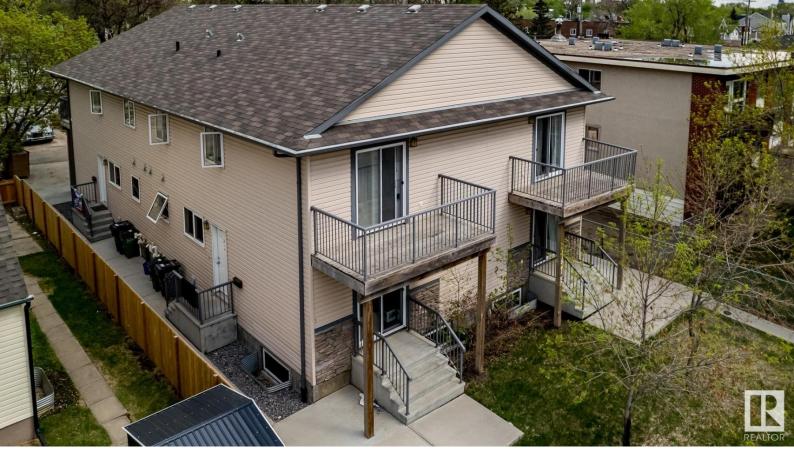

## 11841 97 Street Edmonton AB \$1,188,000

Excellent investment opportunity located close to Downtown Edmonton & walking distance to NAIT, Royal Alexandra Hospital, Kingsway Mall and the LRT. This solid property, originally built in 2012, boasts 4 SEPARATELY TITLED condo 2-storey units. Each unit offers over 1700 sq.ft. of total developed living space with 3 bedrooms, and 2 full baths each unit offers ample & comfortable living space for your tenants. The kitchen features maple cabinetry, stainless appliances, a family-size eating area & a large living room. A full 4-piece bath is located on the main floor, with 3 beds and a 2nd full bath on the upper level. Each spacious main bedroom comes complete with a large balcony. Each unit also features a large rec room in the finished basement. Located close to NAIT, this is the perfect location for students looking for a comfortable and convenient living space. Current total rents are \$6095/month offering a steady and reliable stream of rental income. Great property with high rental potential!