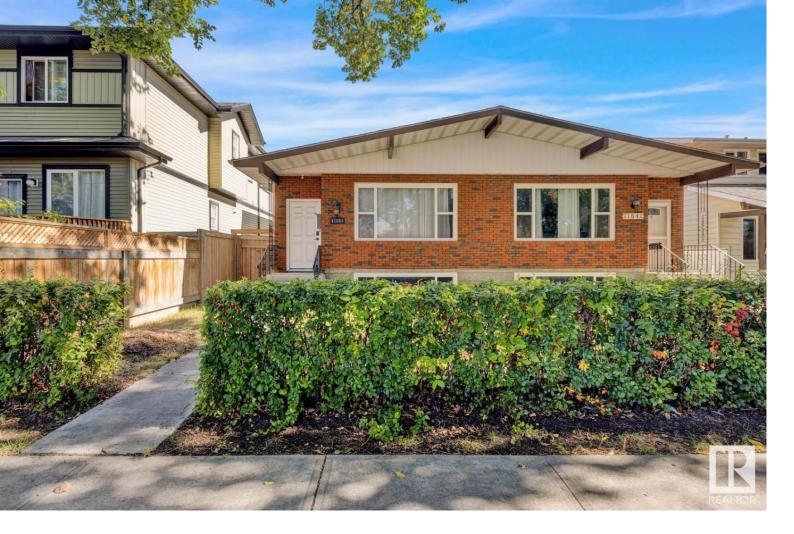

## 11843 123 Street Edmonton AB

\$325,000

Discover this beautifully renovated 1,300 sq.ft. half duplex nestled on a charming tree-lined street in Prince Charles. The bright main level welcomes you with a spacious living room, dining area, and a gorgeous kitchen. Upstairs features two bedrooms, including a master suite with a walk-in closet equipped with built-in shelving, and a four-piece main bathroom. The lower level offers a third bedroom, a three-piece bathroom, and a cozy family room that opens onto a wooden patio. The home has a separate entrance and a finished basement, providing additional space for your needs. Updates throughout include newer shingles, a brick walkway with patio, deck, refreshed bathrooms, new flooring, paint, modern appliances, hardware, and fixtures. The interior features laminate flooring complemented by ceramic tile. The fully fenced and shared backyard includes a split double detached garage with separate entrances and additional parking space.