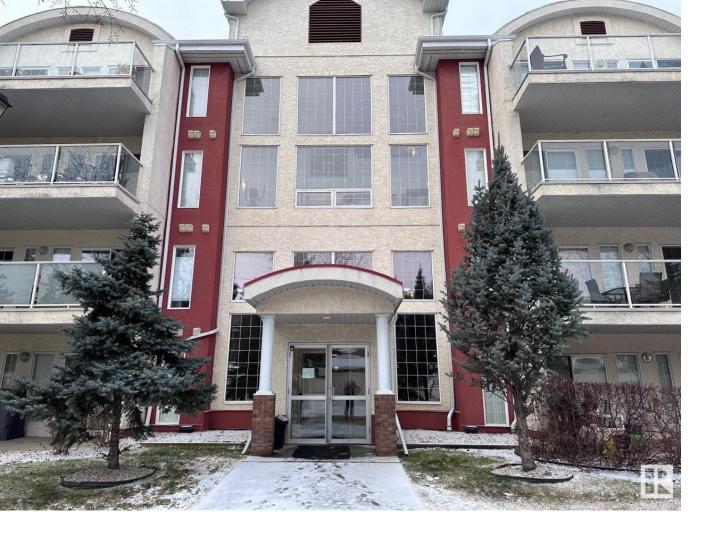

## 12110 106 Avenue 119 Edmonton AB

\$212,000

Welcome to Glenora Mansion. This fully furnished condo unit located on the main floor with two bedrooms, one bathroom is move-in ready. Newly painted walls, laminated flooring with ensuite washer and dryer and corner gas fireplace. Includes one surface covered car parking space. Amenities include an exercise room, underground carwash and ample visitor parking area. Conveniently located near the Grant McEwan University, Brewery Shopping District and Manchester Square, this unit will impress you.