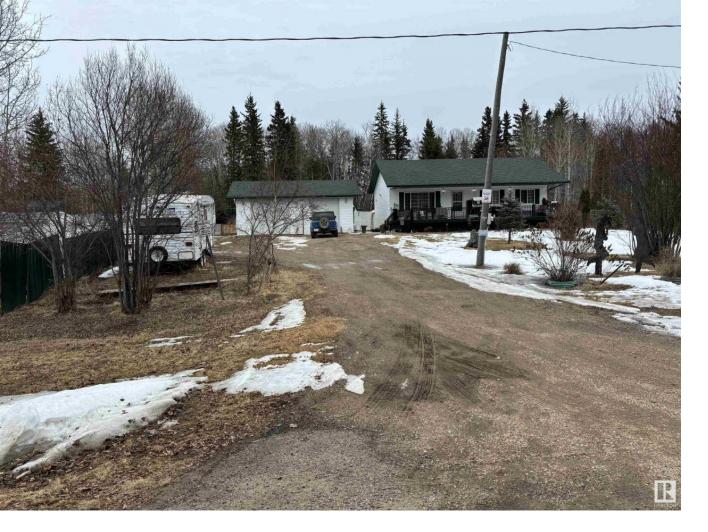

## 119 42208 Rural Bonnyville M.D. AB

\$385,000

Cose to the lake this bungalow and property are perfect for people looking to be close to the lake with all the ammenities. This 4 bedroom home has a large "A" frame storeage unit and a two car garage with RV parking at side of garage. Open concept, kitchen, living, dining with main batroom 1/2 bath / laundry and 3 bedrooms complete main floor. bathroom, 4 th bedroom large living room, large storage / Mechanical room completes lower basement level. large Decks in front and in back help enjoy the outdoors Boat lauch is a few blocks away.