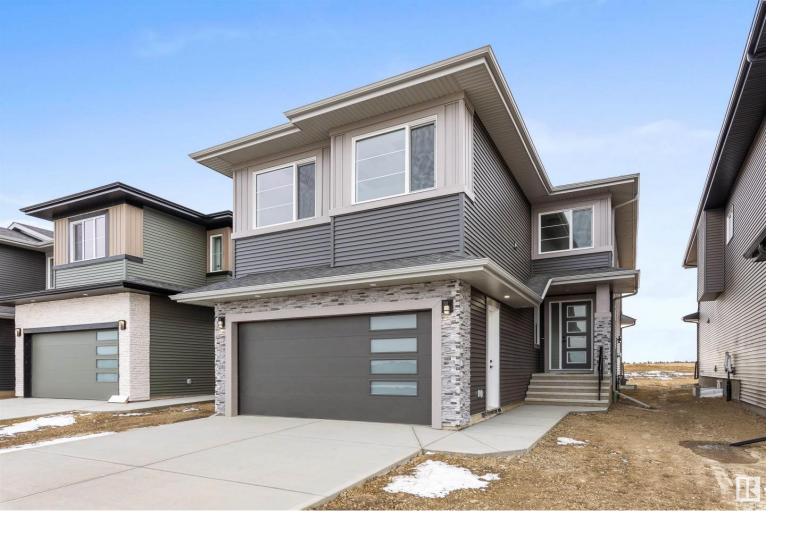

## 119 Edison Drive St. Albert AB

\$698,800

\*\*IMMEDIATE POSSESSION\*\* Brand New 2392 sq ft with 5 Bedroom + 3 Full Bathroom & Bonus room House In Erin Ridge North st Albert.. On main floor Open to Below Great Room with Fireplace, Ceiling Height high glossy finish Kitchen with \*\*STAINLESS STEEL\*\* Appliances & Quartz Countertops, walk-Through pantry, 1 Bedroom That can be used for den too, Dinning area with access To Sun-Deck, & Half bathroom.. Maple Glass railing leads to 2nd level, Master bedroom with Full Ensuite & walk-in Closet, 3 more bedroom & Full Bathroom, 2nd floor Laundry with Washer/Dryer set, above garage Bonus room with fireplace for your Entertainment.. \*\*SEPARATE ENTRY\*\* to basement, Double Attached Garage for parking.. Other feature 8ft height interior doors, high-end Finishing Material, Upgraded Lighting & Plumbing Fixtures, Modern Colours, & Much More..MUST SEE