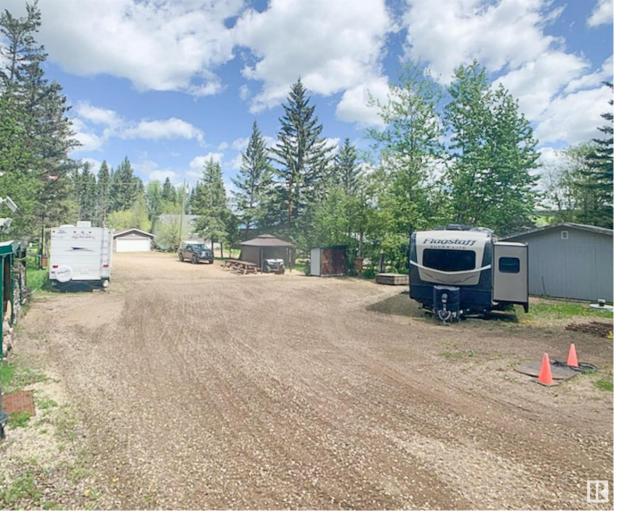

## 119 Long Lake Dr. Long Lake AB \$225,000

Vacant lot at Long Lake! Located on Block 1 the lot is cleared, levelled and ready to build or park the RV. Power is in with 2 power locations with 30 amp RV plugs, newer 1500 gallon septic holding tank and drilled well. Also included are 3 wood sheds, storage shed, outhouse and gazebo. Many loads of gravel have been brought in and spread as well. This lot is a clean slate ready for you to use and develop! The RV's are not included in the sale.