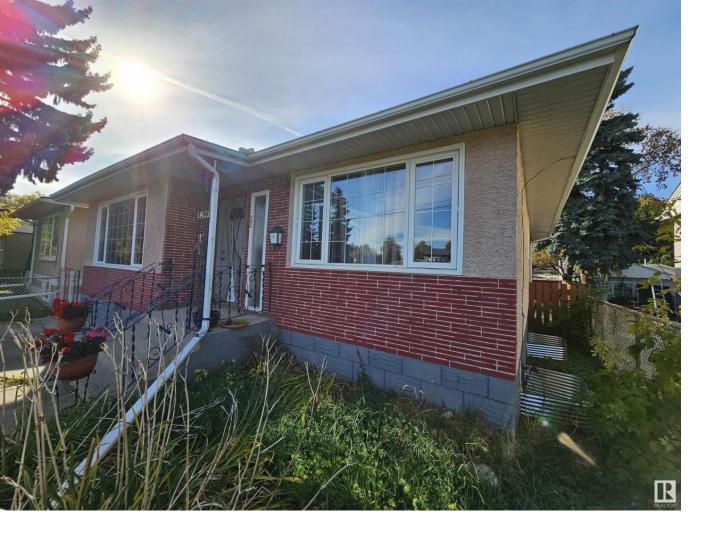

## 11922 50 Street Edmonton AB

\$309,900

Huge bungalow with just over 1,300 SqFt with total of 6 BEDROOMS 2 KITCHENS and 2 FULL BATHS and SEPARATE ENTRANCE to FULLY FINISHED BASEMENT.\* OAK KITCHEN CABINETS, HARDWOOD FLOORS, CERAMIC TILES, LAMINATE FLOORS.\* Tones of upgrading includes; newer FURNACE, SHINGLE, and All WINDOWS!\* 100 amps electrical.\* Fully FENCED Backyard and Hugh concrete PARKING STALL beside the garage, perfect for R.V.I\* Newer GARAGE DOOR and OPENER with REMOTE CONTROL, "ACT FAST!