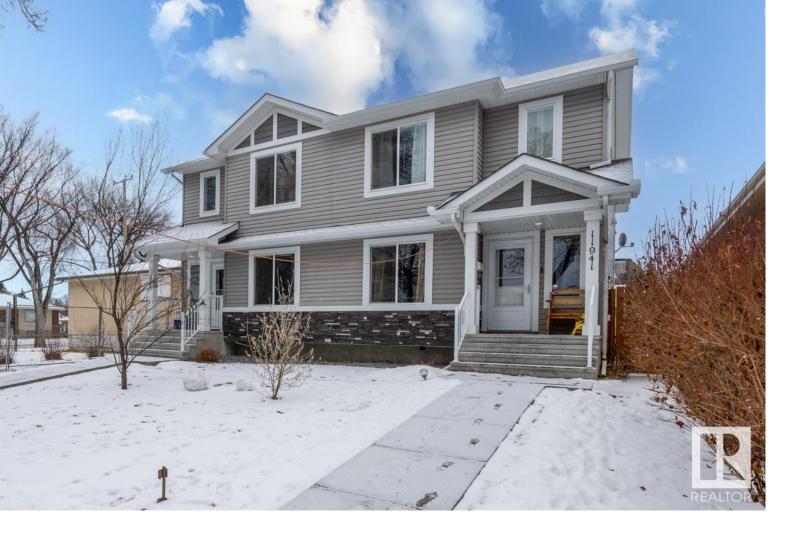

## 11941 86 Street Edmonton AB

FABULOUS HALF DUPLEX WITH FRONT SEPARATE ENTRANCE! This spacious 4 bedroom 4 bathroom home in the established revitalized community of Eastwood is absolutely gorgeous. Featuring a modern open floor plan, granite counters, high end dark cabinetry and quality flooring. The main floor has a bright kitchen with island and plenty of counterspace. The dining room has a garden door to the deck and overlooks the living room with custom fireplace. Upstairs are three generous bedrooms, the primary with a large w/i closet, ensuite and is completed with a family bathroom and laundry. The fully developed basement has a 2nd kitchen, living room, bedroom and den. The exterior has a double garage, deck and large yard. WELCOME HOME!