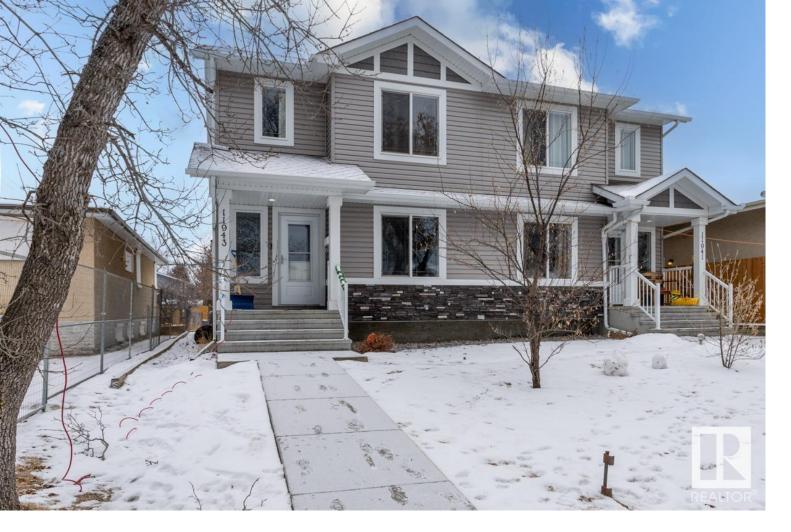

## 11943 86 Street Edmonton AB

FABULOUS HALF DUPLEX WITH SEPARATE FRONT ENTRANCE! This spacious 4 bedroom 4 bathroom home in the established revitalized community of Eastwood is absolutely gorgeous. Featuring a modern open floor plan, granite counters, high end dark cabinetry and quality flooring. The main floor has a bright kitchen with island and plenty of counterspace. The dining room has a garden door to the deck and overlooks the living room with custom fireplace. Upstairs are three generous bedrooms, the primary with a large w/i closet, ensuite and is completed with a family bathroom and laundry. The fully developed basement has a 2nd kitchen, living room, bedroom and den. The exterior has a double garage, deck and large yard. WELCOME HOME!