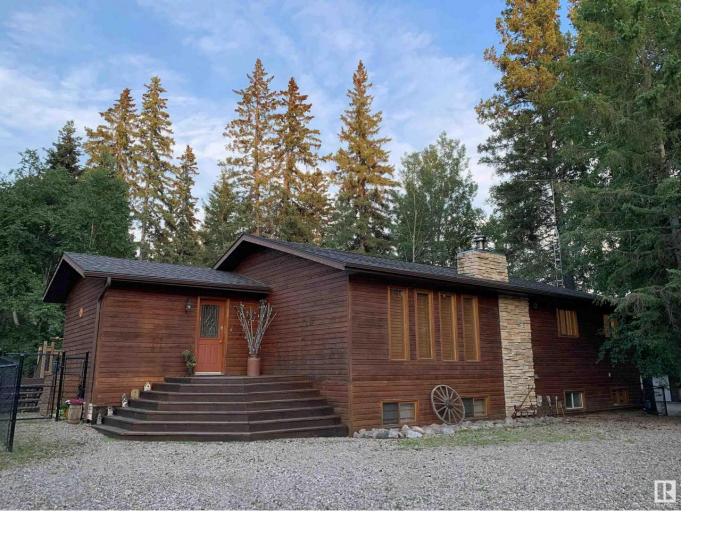

## #12 61223 Rge Rd 470 Rural Bonnyville M.D. AB

\$455,900

Nestled in the tranquil, family friendly subdivision of Moose Lake Estates, this walkout bungalow has 6 bdrms & 2.5 baths on a .76 acre lot. This acreage boasts a fully fenced backyard w/ towering evergreens for privacy. Short walk to a vast trail system, boat launch & playground of Moose Lake Prov. Park. Out your back gate is a walkway to the beach or a 5 min. ride to a massive network of quadding trails. Combining a cozy cabin feel with a large modern design, this home has a large front entry, open concept, vaulted ceilings, hardwood floors, ceramic tile & large windows. Updated kitchen with granite countertops, raised breakfast bar & SS appliances. Dining area accesses massive deck overlooking backyard. Spacious living room has a stunning custom stone fireplace & tall front windows w/ new wood shutters. Main level has updated 5 pc bath & 3 bdrms. Fully finished walkout basement has big rec room, 3 bdrms, laundry room, & workshop. Relax in a new hot tub and enjoy the night sky. A true outdoor paradise!