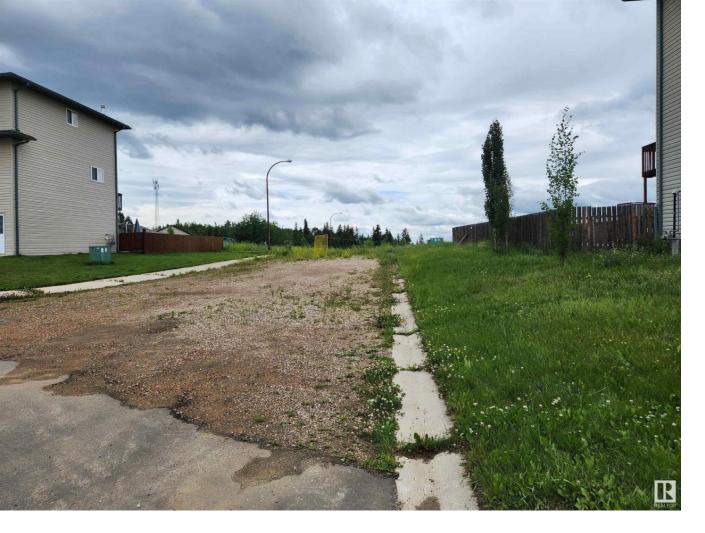

## 12 Avenue & 13 Street Cold Lake AB

"CIVIL ENFORCEMENT SALE" Fully serviced lots, ready for subdividing and development. This approximately 15 unit community (total 40 units with adjacent land/lots) is 1.37 Acres zoned R3 - Medium Density Residential, currently set up for duplex's, but row housing and small multi-family units would be permitted by the town. The services seem to be completed, curbs, sidewalks, water, electricity, sewer etc. and passed ATCO inspections as per contractor who developed the land. Development levies have been paid (Buyer to confirm). This property is being sold "Where-Is, As-Is" all information has been obtained from the City of Cold Lake and/or assumed. Also available is adjacent subdivision for and additional 2.12 Acre lot to the eastern boundary of this lot.