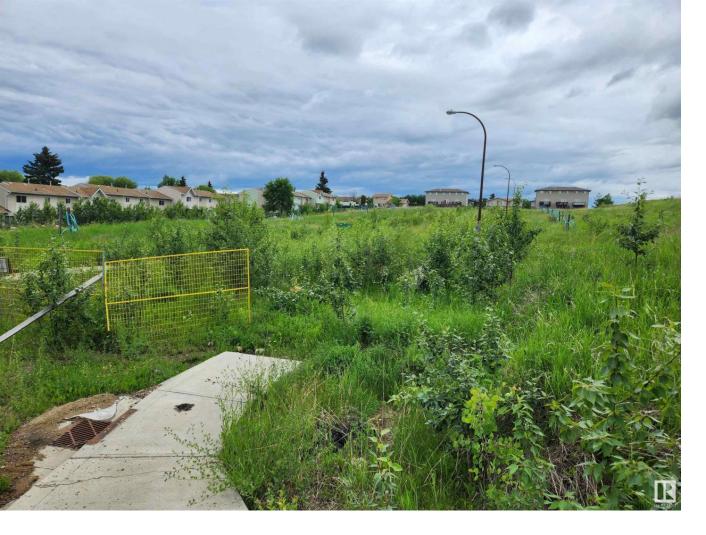

## 12 Avenue & 16 Street Cold Lake AB

\$535.000

"CIVIL ENFORCEMENT SALE" Fully serviced lots, ready for subdividing and development. This approximately 25 unit community (total 40 units with adjacent land/lots) is 2.12 Acres zoned R3 - Medium Density Residential, currently set up for duplex's, but row housing and small multi-family units would be permitted by the town. The services seem to be completed, curbs, sidewalks, water, electricity, sewer etc. and passed ATCO inspections as per contractor who developed the land. Development levies have been paid (Buyer to confirm). This property is being sold "Where-Is, As-Is" all information has been obtained from the City of Cold Lake and/or assumed. Also available is adjacent subdivision for and additional 1.37 Acre lot to the eastern boundary of this lot.