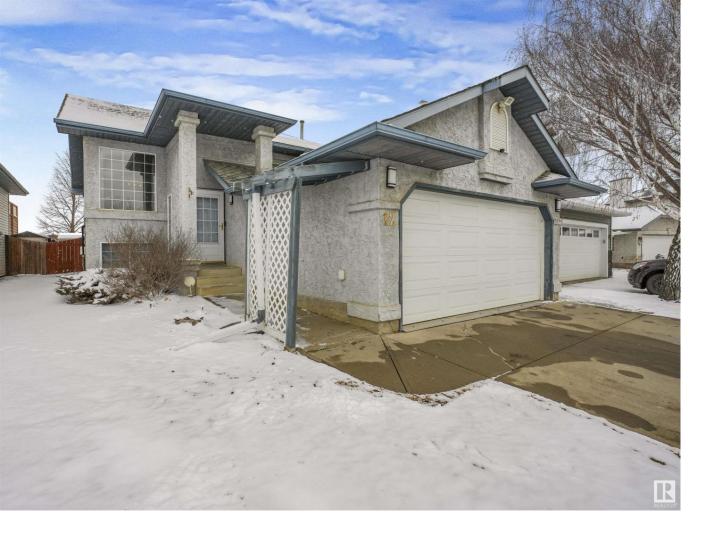

## 12 DONALD Place St. Albert AB \$485,000

Immaculate 5 bed/3 bath, Bi-Level in prestigious Deer Ridge! This meticulously maintained home is conveniently located on a quiet cul-de-sac near schools & parks. Enter the spacious ceramic tile foyer leading to gleaming Brazilian hardwood floors on the main level. Here, you'll find a grand living space with high ceilings, large kitchen w/island, 2 large bedrooms & 2 full baths. Downstairs, cozy up by the gas fireplace in a 2nd living area. 3 more bedrooms and full bath with new tile shower finish this level. Back upstairs, the rear door exits to your elevated patio w/aluminum railing. Enjoy, entertain or relax in your low maintenance hardscaped rear yard w/garden boxes, new gazebo & 12'x14' shed. Recent upgrades include S/S appliances, insulated garage door & opener (2021), HWT (2023), & shingles (2014). Stay cool all summer w/central A/C! Tons of storage space throughout and most windows were recently upgraded. Park or work in comfort in your heated & insulated double garage. Don't miss this one!