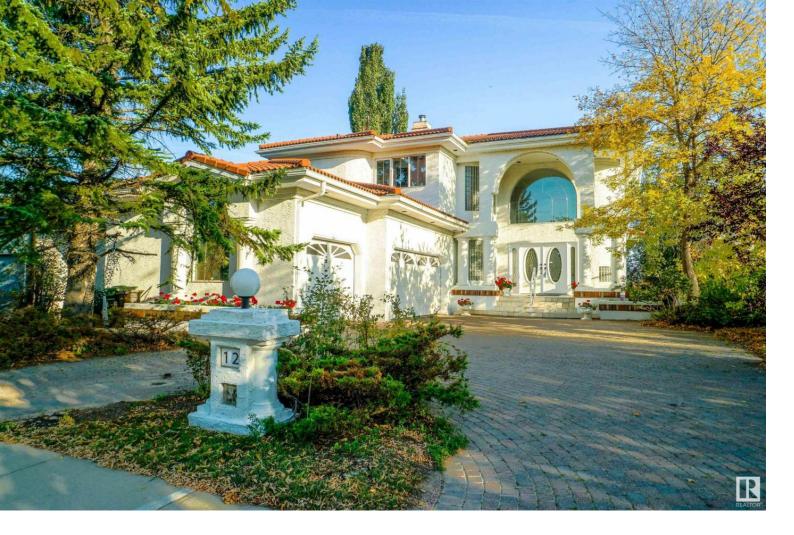

## 12 EVEREST Crescent St. Albert AB

\$979.000

Absolutely stunning home nestled on the hill in the community of Erin Ridge giving you a panoramic view of St.Albert. With over 3000 sq.ft of living space in this luxury home. This home has it all! From a curved grand staircase in the foyer, leading to an extensive great room that serves as a family and living room which is ideal for social gatherings. A custom nook table with access to a large deck and white kitchen makes this home bright and energetic. The floors are all upgraded granite tiles, brand new engineered hardwood floors add a hint of modernism. The formal dining is ideal for entertaining. The second floor has spacious bedrooms with an additional bedroom in the basement with a den. The unique layout makes this home tasteful and ideal for a growing family. Walkout basement is fully developed with an open theatre style family room, a dance floor area, a wet bar and an indoor hot tub area. The home has been freshly painted! Three car garage & a Californian curb appeal!