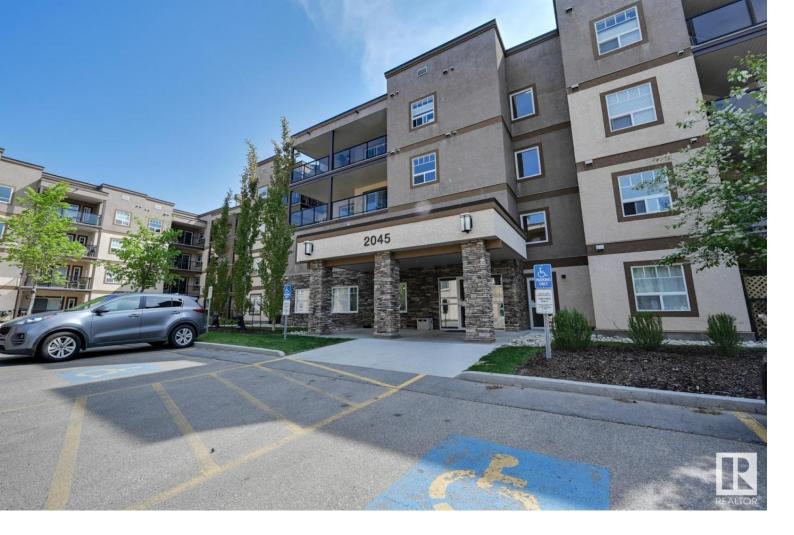

## 2045 GRANTHAM Court 120 Edmonton AB

\$286,900

VIP at Californian Parkland another brand new affordable luxury condominium by award winning Abbey Lane Homes. This "Emerald" model on the main floor offers 1,045 sq.ft. with 2 beds and 2 baths. This inside unit benefits with a large open kitchen that connects to the living room with an island. Quality cabinets wrapped in granite you'll love. The primary bedroom is fit for a king, sized bed that is. Ample room for large furniture makes the units at VIP the easiest to transition into if you are downsizing. In-suite storage and laundry complete the package. Oversized windows with a covered balcony. Two generous baths of which the master offers a walk in glass shower. VIP offers 1 underground titled stall with storage included. The building offers a car wash bay as well as a guest suite, large owners lounge with kitchen, a screen TV and pool table, Hobby room more. Experience this upscale amenity rich complex for yourself! 24/7 security.