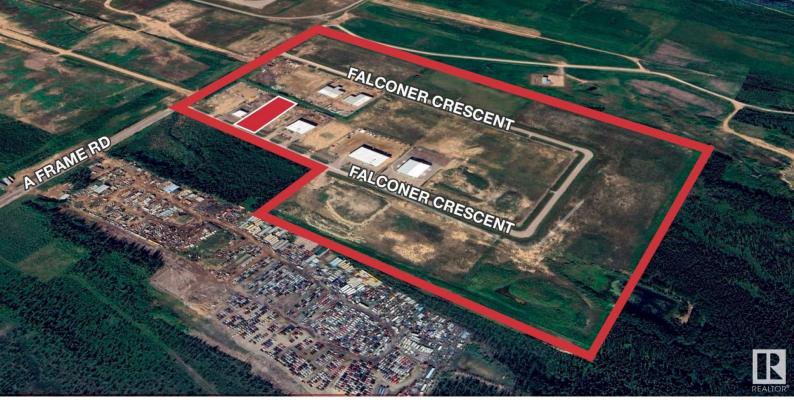

## 120 Falconer Crescent Fort McMurray AB \$855,000

- 1.47-acre Industrial Development Lot - Located in the heart of Fort McMurray's industrial transportation node - Rough graded, and ready for immediate development - Adjacent to the Fort McMurray Airport and near the Lynton Rail Facility - Lot Dimensions: 373 ft. x 172 ft. - Services include fibre-optic, natural gas, water, and sewer (2022) (To be confirmed by purchaser)