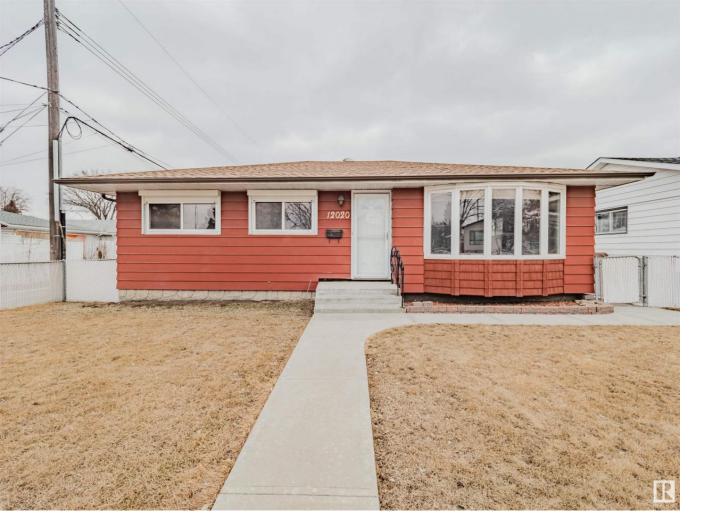

## 12020 132 Avenue Edmonton AB \$334,900

IMMEDIATE POSSESSION! This well cared for home has been recently painted in a soft gray. On the main floor is the kitchen with ample ceiling height oak cabinets, ceramic tile flooring, stainless steel appliances including an oven and dishwasher that have never been used. Off the kitchen is a large dining nook and living room with south facing window seat. Down the hall are three good size bedrooms with pristine oak floors and an updated four piece bathroom with cupboards for storage. Roller blinds on most of the windows plus south facing shutters. There is a separate side entrance leading to the unfinsihed basement. The newer washer and dryer are located on the lower level. The private backyard has a huge cement patio and privacy slat fencing. The single detached garage measures 22x14.5 and has a separate door for easy access. Newer windows, electrical, shingles, furnace and air conditioning. Walking distance to shopping, schools and three parks.