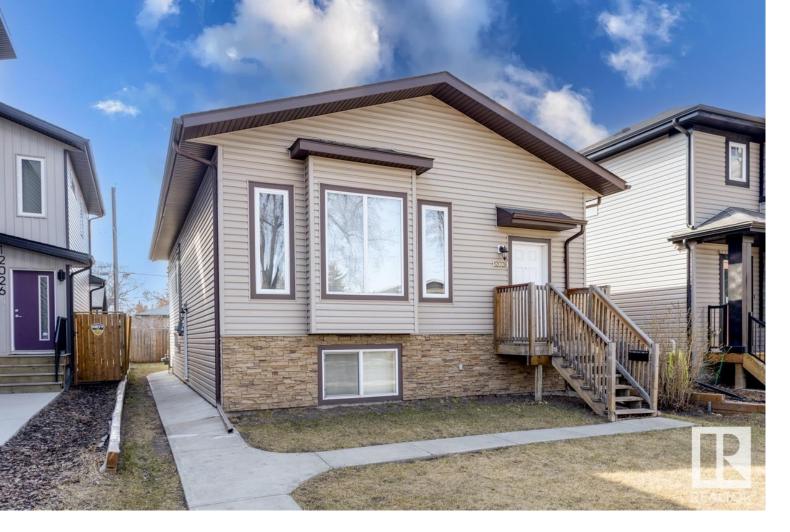

## 12028 95 Street Edmonton AB \$475,000

Excellent investment opportunity in an amazing central location. Super close to everything! Downtown, NAIT, MacEwan U, Rogers Place, Royal Alec Hospital, access to the Yellowhead. Located on a quiet family friendly street. Step inside to an open concept main floor with large windows in the living area. The spacious kitchen is highlighted by light maple cabinets, lots of cupboard space & convenient centre island. Three large bedrooms with PRIMARY highlighted by a 3-piece ensuite. 4-piece main bathroom and main floor laundry. Hardwood flooring throughout. Two more bedrooms in the LEGAL SUITE with a 3-piece ensuite in primary. Large kitchen & SEPARATE LAUNDRY. Massive windows so suite is very bright! Double detached garage with one stall for each suite. This home has been extremely well maintained! New roof in 2017, fresh paint throughout just this year.