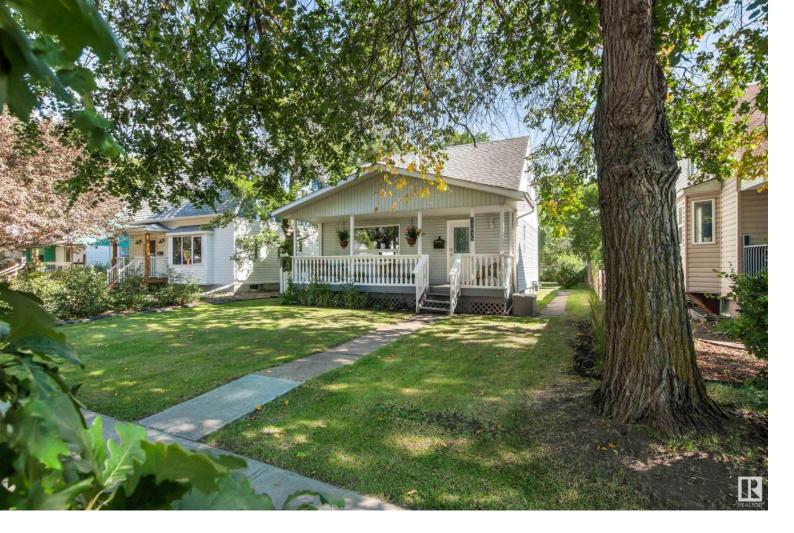

## 12035 126 Street Edmonton AB

\$335.000

Situated on a quiet tree lined street in mature neighbourhood of Prince Charles. Lovely 1948 home has great potential to move in and enjoy, rent, renovate, or infill. Park like back yard with plenty of room for future garage, RV parking and a garden. This charming home has 3 bedrooms and 1 full bath. Main level offers a spacious living room with picture window, well designed kitchen with a gas stove, updated 4 piece bathroom and primary bedroom. Two good size bedrooms on the upper level. Air conditioning, vinyl windows, laminate flooring on main and carpet upstairs. Minutes to Downtown, NAIT, Royal Alexandra Hospital, Kingsway Mall, Westmount Mall and vibrant 124th Street shops and restaurants. Quick access to Yellowhead Trail and future Blatchford LRT Station. Walking distance to neighbourhood spray park and playground. Close proximity to schools.