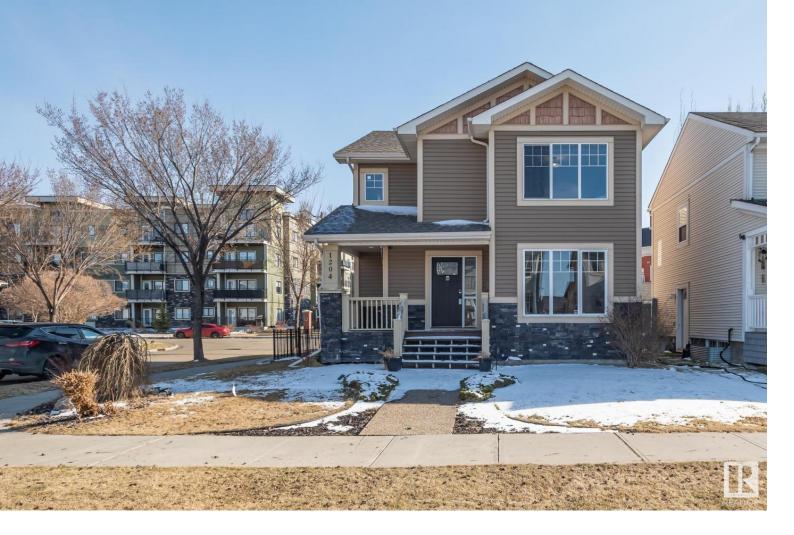

## 1204 COLONEL STONE Avenue Edmonton AB

\$639,900

This house is the unicorn! It's a single family detached home in Griesbach, walking distance to the school and shopping but situated on a quiet street. The basement is setup for an in-law space, with separate entrance and second kitchen. There's a bright main floor den, excellent pantry, and large closets in every room. The home has gorgeous curb appeal, it's located close to parks, and is very well maintained. Add in a great yard, great deck, and oversized detached garage that'll fit a full sized truck (23'x24'). We throw around the word "cute" but that really does apply here. It really does have everything!