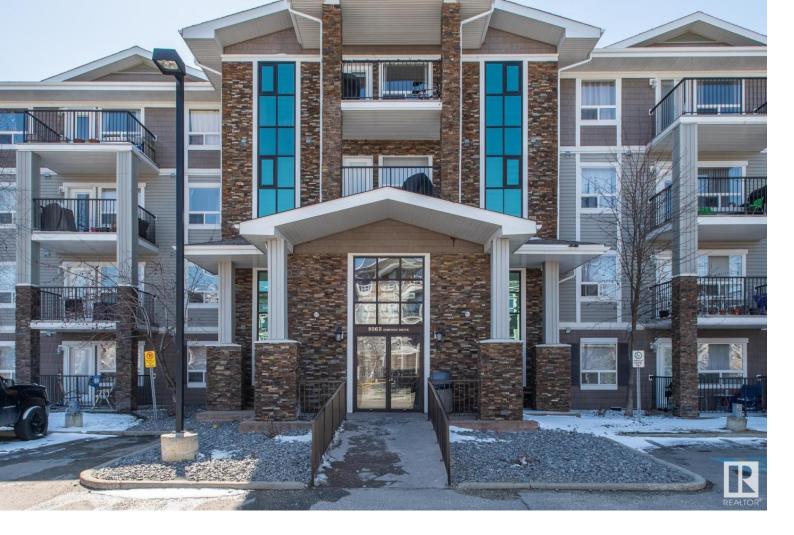

## 9363 SIMPSON Drive 1208 Edmonton AB

\$199.000

CORNER UNIT \* 2 BED / 2 BATH CONDO \* OPEN CONCEPT \* IN-SUITE LAUNDRY \* LARGE BALCONY \* Imagine you and you family in this beautiful second floor corner unit condo. It's south facing which will ensure lots of sunlight and there are no other buildings blocking your view. The Primary suite has a generously sized bedroom, an ensuite bathroom and walk-through closet. The in-suite laundry room has additional storage. There is a large balcony with room for your barbecue. The interior is freshly and professionally painted. The kitchen boasts dark cherry cabinets and has a breakfast bar. The building itself is pet friendly and there is a gym, a social room and a guest suite available for rent as well. The unit looks out over your own parking energized parking stall. It's very close to Anthony Henday access and to shopping as the Rabbit Hill Shopping Centre and Currents of Windermere are nearby as is the Terwillegar Rec Centre. The airport is close by too. Don't miss this opportunity to own this well priced condo!