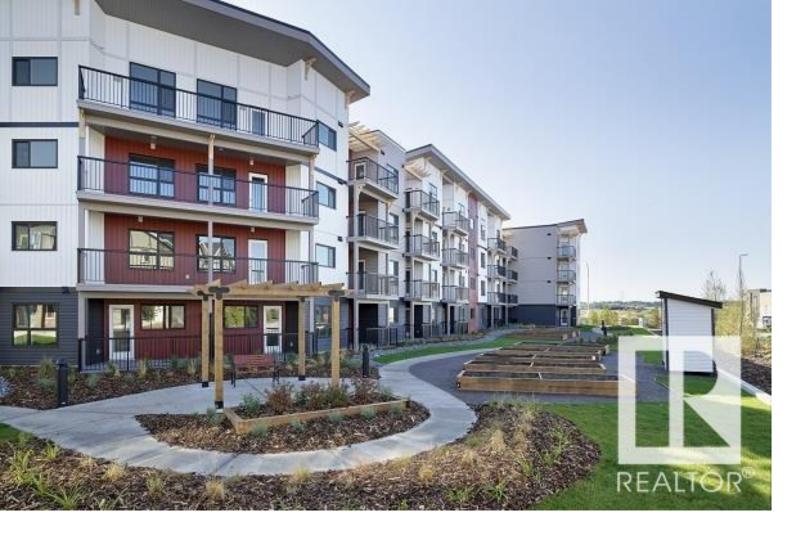

## 1506 tamarack Boulevard 121 Edmonton AB

\$264,998

\*\*\* Under Construction \*\*\* Perfect opportunity to own this brand new unit. This is where your modern brandnew condo meets convenience. Located in one of South East Edmonton's best communities of Tamarack and
is located just steps from all the essential amenities. This condo building has a roof top patio that has some of
the best views. The Zodiac floor plan is just over 720 sq ft and comes with a total of 1 bedroom, 1 full
bathrooms, good size den and a huge living room that is open to the dining area perfect for entertaining.
Upgrades in this unit includes quartz counter tops, deeper and higher cabinets, tile back splash, led lighting,
huge windows, massive walk in closet, front load washer/dryer and one titled underground parking stall.
Perfect for down sizing and first time buyers. Aloft is the new place to call home.\*\*\* Photos are from a
previously built unit which is the same layout color's and finishings may vary \*\*\*\* Slated to be completed late
summer/ fall of 2024.