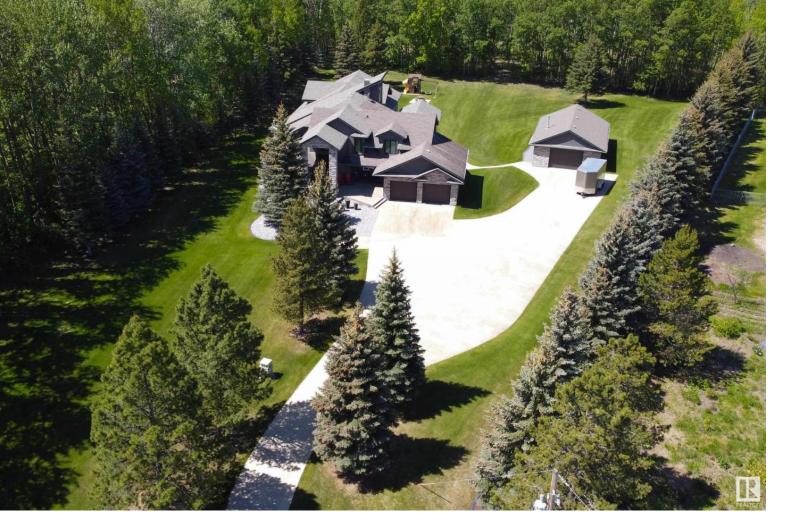

## 121 52514 RGE RD 223 Rural Strathcona County AB

\$1,275,000

INCREDIBLE PROPERTY!!! This one of a kind acreage is located just 10 minutes from Sherwood Park in Colonel Younger Estates. AMAZINGLY REMODELLED! Nestled in a beautifully treed setting on 2.97 acres in a cul-de-sac. Offering over 5000 square feet of total living space! Open design with soaring ceilings, gorgeous curved staircase, main floor living room & massive kitchen plus dining area. Office, mud room and laundry area. Entertain family & friends in your SPECTACULAR IN DOOR POOL!!! Cool wet bar, an abundance of windows, 2 piece bathroom and built-in hot-tub too!! Upstairs are 3 bedrooms & a Jack n' Jill bathroom.

Amazing Primary Bedroom featuring a GORGEOUS 5 piece ensuite, vanity area, double-sided fireplace, huge walk-in closet with laundry area plus a balcony to enjoy those beautiful sunsets!! FULLY FINISHED BASEMENT with family room, 4th bedroom, and 3 piece bathroom. DOUBLE GARAGE PLUS 24 x 40 SHOP!! Concrete driveway with aggregate & so much more!!! Visit REALTOR(R) website for more information.