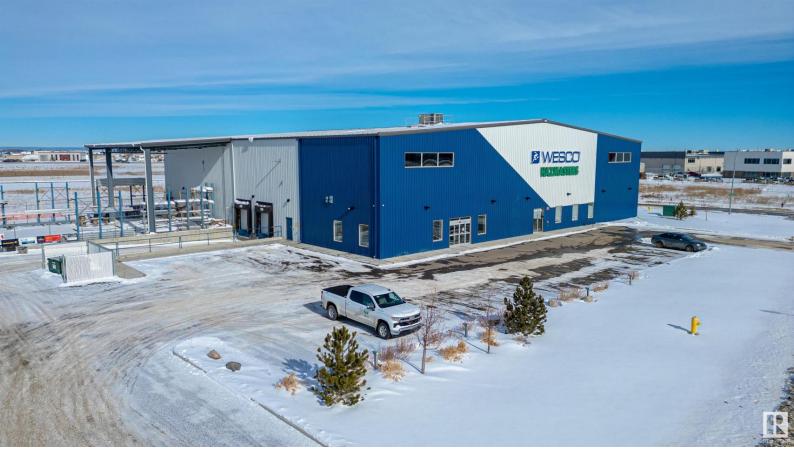

## 12102 97 vision west business park Avenue Grande Prairie AB

\$7,500,000

Don't miss out on this investment opportunity! Minimal Landlord responsibilities with a triple net lease in place. Currently tenanted by Wesco with 5 years remaining on the lease, this property guarantees stable cash flow. Built in 2020, the building is in exceptional condition, ensuring peace of mind for investors seeking a reliable asset. NOI = 465,476 until May 31st,2024. NOI =486,634 June 1,2025-May31st, 2030. CAP Rate Yr 1 6.2% Cap Rate Yr 2 6.48%