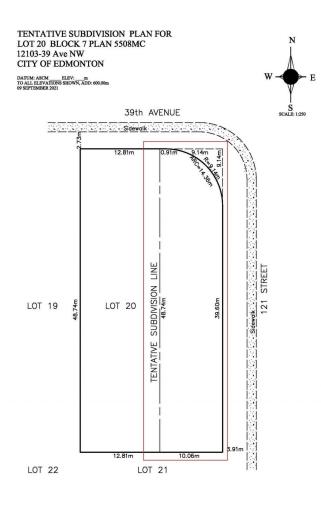

## 12103 39 Avenue Edmonton AB

Builder's Alert! 33'X160' lot located in prestigious WESTBROOK Estates. This fantastic 472 m2 (approx.) or 5,000 sqft+ lot allows for construction of a BRAND NEW home with DOUBLE attached garage or a possible TRIPLE attached garage! The corner location offers tremendous design potential for your dream home. Walking distance to top ranked WESTBROOK elementary and Vernon Barford Junior High. Secure the lot now and build in spring 2024 and this is a perfect timing for a new development.