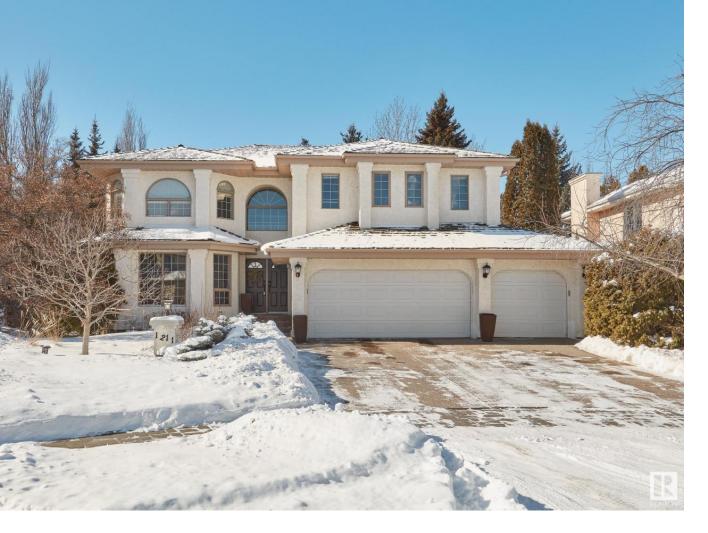

## 1211 HEWGILL Place Edmonton AB

\$925.000

Welcome to the epitome of family living! Nestled in a serene cul-de-sac, this 4-bedroom HILLVIEW 2 storey beckons a new family to call it home. A PERFECT location mere steps away from scenic walking trails through the river valley and the expanse of Terwillegar dog park. QUALITY built, with hardwood floors and granite counters. Sprawling across over 4000 sq. ft. of beautifully crafted space, this residence caters to the needs of a growing family. The triple garage is highly sought after and finally you'll have space for all the necessities. Retreat to the palatial master suite boasting a luxurious 5-piece ensuite, while the fully developed basement hosts two additional bedrooms and a vast open recreation room, perfect for a children's play space and entertainment. The private, west backyard features a large deck and nice landscaping. Welcome home!