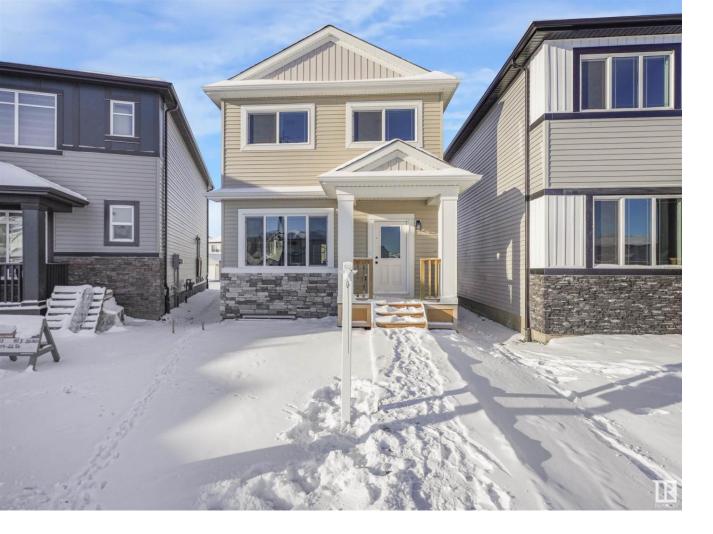

## 1213 16A Street Edmonton AB

\$475,000

Welcome to this single family . This master piece home is definition of luxury at affordable pricing. Luxury Vinyl flooring throughout the home. Upgraded finishes includes cabinets, lighting & a Huge electric fireplace. This well designed house makes you feel at home. Main floor has open concept really spacious living area. One the side you have dining nook and expands into the beautiful large kitchen. Moving on upstairs Master bedroom screams luxury because of the size & Ensuite bathroom. 2 additional bedrooms and full bathroom. Garage Parking pad.