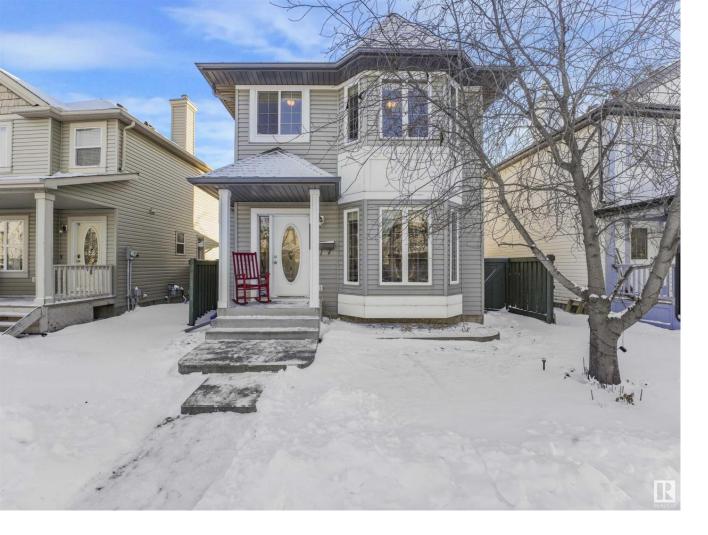

## 12133 16 Avenue Edmonton AB

\$414,900

This charming dollhouse in the amazing family area of Rutherford is now available for sale! With its delightful features and cozy ambiance, it's the perfect home for a growing family. Here are the key details: over 1400 sq. ft. Of living space, 3 bedrooms, 2 1/2 bathrooms, spacious kitchen for entertaining, cozy living room with a gas fireplace and bay window, huge Master Bedroom with an ensuite and sitting area. The basement is unspoiled for your future choice of development. Enjoy the amazing deck overlooking the spacious back yard and double detached garage, providing ample parking and storage. New furace and dishwasher installed March 2024. Don't miss out on this wonderful opportunity to make this dollhouse your dream home.